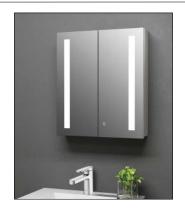

## **Emerge 2D Mirrored Cabinet**

Code: 20EM2D76

## **Features**

- Can be recessed or wall mounted
- Energy efficient LED lighting
- · Heated demister pad
- Touch on/off sensor
- Electric toothbrush & shaver charging socket
- Double sided mirror door
- Mirrored internal backing