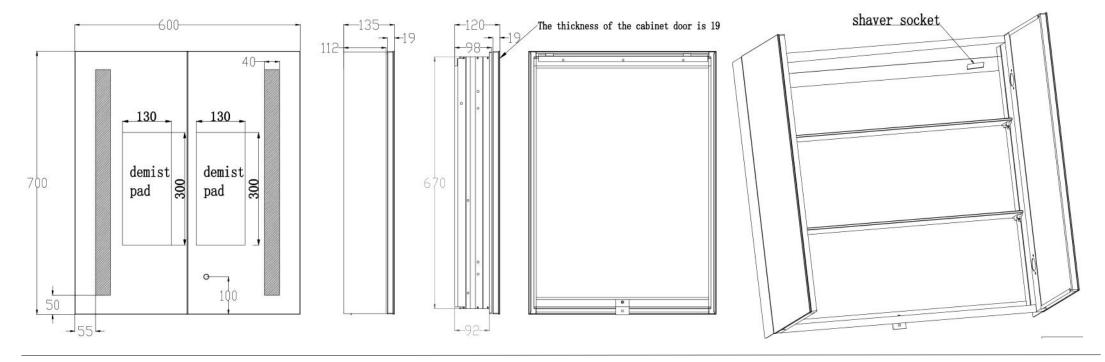

## **Features**

- Can be recessed or wall mounted
- Energy efficient LED lighting
- · Heated demister pad
- Touch on/off sensor
- Electric toothbrush & shaver charging socket
- Double sided mirror door
- Mirrored internal backing

## **Technical Details**

- 2 adjustable glass shelves
- GRASS soft close hinges
- Aluminium construction
- Portrait fitting

Units 3 & 4, 16 Crawfordsburn Road, Newtownards, Co Down, Northern Ireland. BT23 4EA