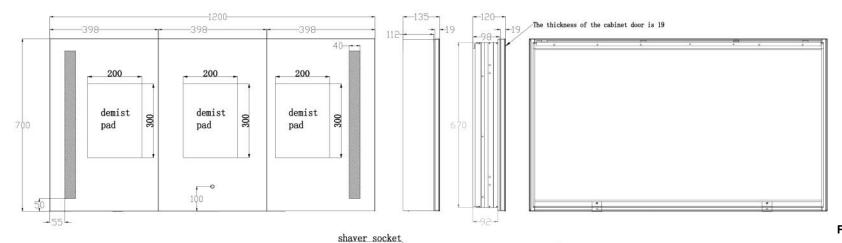

## Features

- Can be recessed or wall mounted
- Energy efficient LED lighting
- Heated demister pad
- Touch on/off sensor
- Electric toothbrush & shaver charging socket
- Three double sided mirror doors
- Mirrored internal backing

## **Technical Details**

- 2 adjustable glass shelves
- GRASS soft close hinges
- Aluminium construction
- Portrait fitting

Units 3 & 4, 16 Crawfordsburn Road, Newtownards, Co Down, Northern Ireland. BT23 4EA