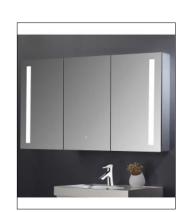

## **Emerge 3D Mirrored Cabinet**

Code: 20EM3D127

## Features

- Can be recessed or wall mounted
- Energy efficient LED lighting
- Heated demister pad
- Touch on/off sensor
- Electric toothbrush & shaver charging socket
- Three double sided mirror doors
- Mirrored internal backing