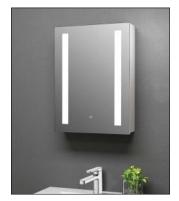

## **Emerge Mirrored Cabinet**

Code: 20EM75

## **Features**

- Can be recessed or wall mounted
- **Energy efficient LED lighting**
- Heated demister pad
- Touch on/off sensor
- Electric toothbrush & shaver charging socket
- Double sided mirror door
- Mirrored internal backing