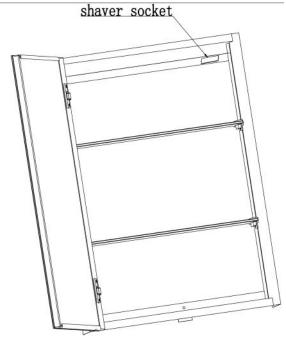

## **Features**

- Can be recessed or wall mounted
- **Energy efficient LED lighting**
- Heated demister pad
- Touch on/off sensor
- Electric toothbrush & shaver charging socket
- Double sided mirror door
- Mirrored internal backing

## **Technical Details**

- 2 adjustable glass shelves
- **GRASS** soft close hinges
- Aluminium construction
- Portrait fitting

Units 3 & 4, 16 Crawfordsburn Road, Newtownards, Co Down, Northern Ireland, BT23 4EA