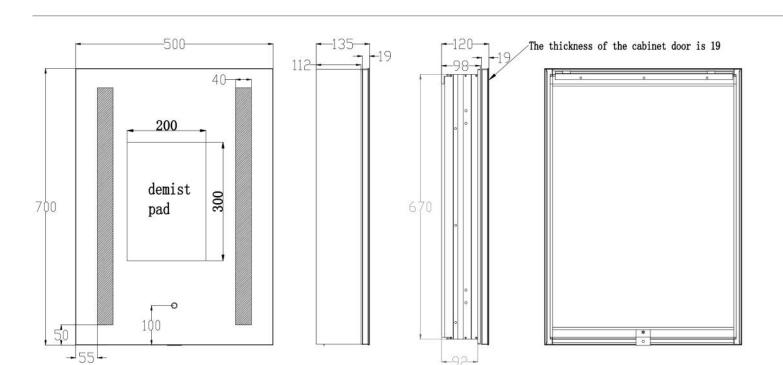

## **Features**

- Can be recessed or wall mounted
- **Energy efficient LED lighting**
- Heated demister pad
- Touch on/off sensor
- Electric toothbrush & shaver charging socket
- Double sided mirror door
- Mirrored internal backing

## **Technical Details**

- 2 adjustable glass shelves
- **GRASS** soft close hinges
- Aluminium construction
- Portrait fitting

Units 3 & 4, 16 Crawfordsburn Road, Newtownards, Co Down, Northern Ireland, BT23 4EA