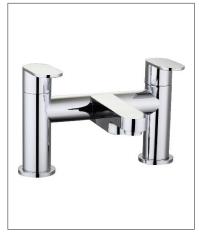

## **Bryant Bath Filler**

Code: B-BF

## **Technical Details**

- 2 tap hole deck mounted bath filler chrome
- 3/4" BSP inlets

| Operating Pressure | 0.2 bar | 0.5 bar | 1 bar | 2 bar |
|--------------------|---------|---------|-------|-------|
| Flow Rate (L/min)  | 9.8     | 17.4    | 25.5  | 36.5  |