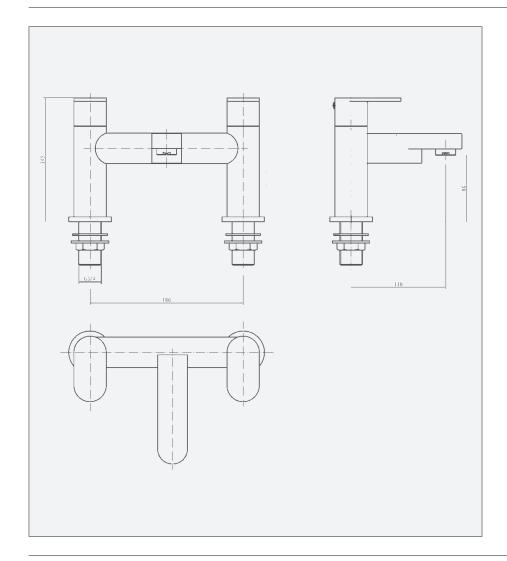

## **Bryant Bath Filler**

Code: B-BF

## **Technical Details**

- 2 tap hole deck mounted bath filler chrome
- 3/4" BSP inlets

| Operating Pressure | 0.2 bar | 0.5 bar | 1 bar | 2 bar |
|--------------------|---------|---------|-------|-------|
| Flow Rate (L/min)  | 9.8     | 17.4    | 25.5  | 36.5  |