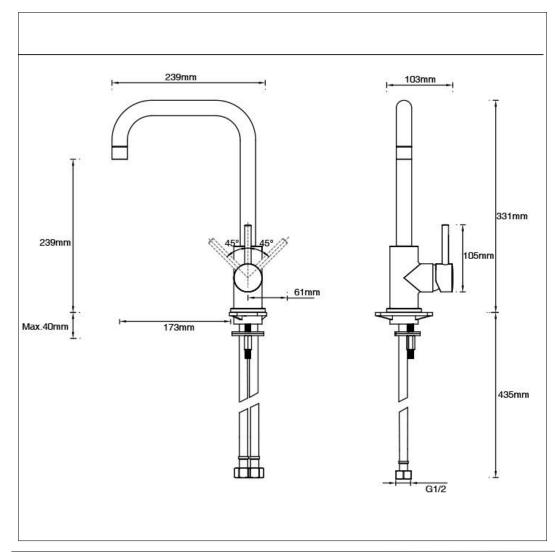

## **Cove Kitchen Mixer**

Cove Kitchen Mixer

Code: CV-KM-CH Chrome / CV-KM-SS Stainless Steel / CV-KM-MB Matt Black
CV-KM-MBG Matt Brushed Gold / CV-KM-BSS Black Stainless Steel

## **Features**

- Sleek curved design
- Single lever temperature and waterflow control
- Available in 5 finishes
- 12 year warranty

| Operating Pressure | 0.3 bar | 0.5 bar | 1 bar |
|--------------------|---------|---------|-------|
| Flow Rate (I/min)  | 5.4     | 7.8     | 9.9   |