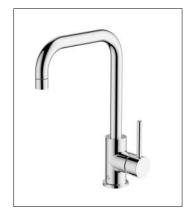

## **Cove Kitchen Mixer**

Cove Kitchen Mixer

Code: CV-KM-CH Chrome / CV-KM-SS Stainless Steel / CV-KM-MB Matt Black
CV-KM-MBG Matt Brushed Gold / CV-KM-BSS Black Stainless Steel

## **Features**

- Sleek curved design
- Single lever temperature and waterflow control
- Available in 5 finishes
- 12 year warranty

| Operating Pressure | 0.3 bar | 0.5 bar | 1 bar |
|--------------------|---------|---------|-------|
| Flow Rate (I/min)  | 5.4     | 7.8     | 9.9   |