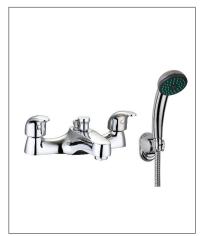

## **Eco Bath Shower Mixer**

Code: E-BS

## **Features**

- Includes Neoperl flow straightener to ensure smooth flow
- Discreet etching for hot and cold
- Supplied with shower handset
- Hose and wall bracket
- Plunger diverter
- 10 year warranty (2 year on cartridge)