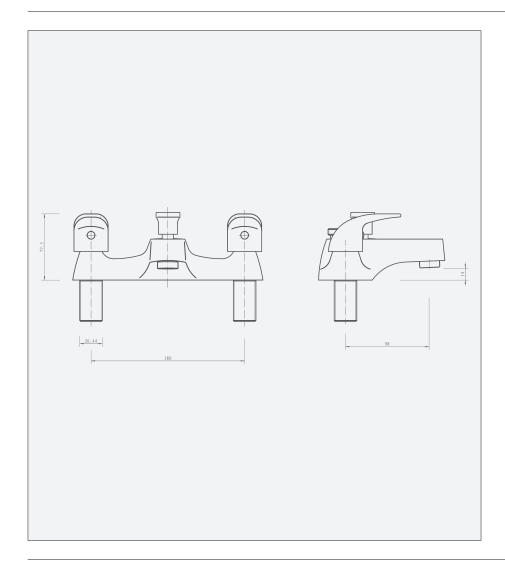

## **Technical Details**

- 2 tap hole deck mounted bath shower mixer chrome
- 3/4" BSP inlets

| Operating Pressure | 0.2 bar | 0.5 bar | 1 bar | 2 bar |
|--------------------|---------|---------|-------|-------|
| Flow Rate (L/min)  | 11.0    | 19.7    | 28.5  | 37.1  |