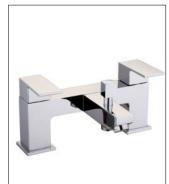

## **Encore - Bath Shower Mixer**

**Encore Bath Shower Mixer** 

Code: EN-BS

## **Features**

- -Includes Neoperl aerator to ensure smooth flow
- -Discreet etching for hot and cold
- -Supplied with designer pencil handset, hose and wall bracket
- -Plunger diverter
- -12 year warranty