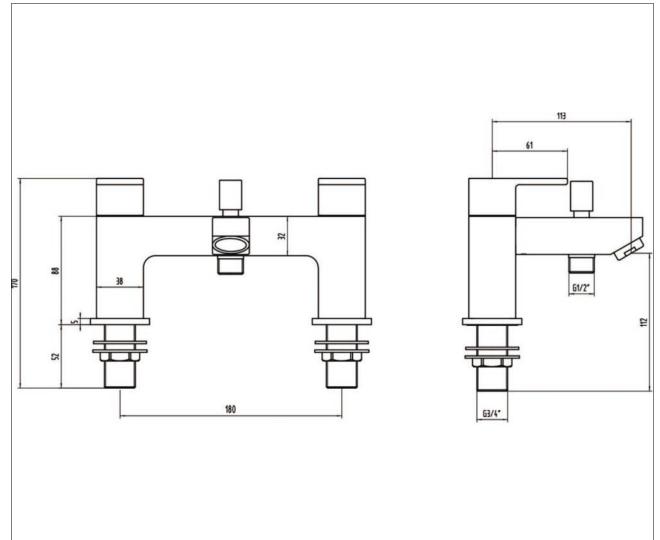

## **Encore - Bath Shower Mixer**

**Encore Bath Shower Mixer** 

Code: EN-BS

## **Features**

- -Includes Neoperl aerator to ensure smooth flow
- -Discreet etching for hot and cold
- -Supplied with designer pencil handset, hose and wall bracket
- -Plunger diverter
- -12 year warranty

## **Technical Details**

-3/4" BSP inlets

| Operating Pressure | 0.2 bar | 0.5 bar | 1 bar |
|--------------------|---------|---------|-------|
| Flow Rate (L/min)  | 14.5    | 19.5    | 26.5  |

Units 3 & 4, 16 Crawfordsburn Road, Newtownards, Co Down, Northern Ireland. BT23 4EA