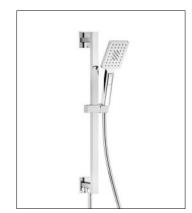

## **Encore Plus - Triple Mode Slide Rail Kit**

Encore Plus - Triple Mode Slide Rail Kit

Code: EP-SRK

## **Features**

- -Soft square sliding rail kit
- -Triple function handset
- -Slide bar and bracket both made from brass and chrome plated
- -Height adjustable handset position
- -Integrated brass wall outlet for minimal design
- -Complete with smooth hose and handset