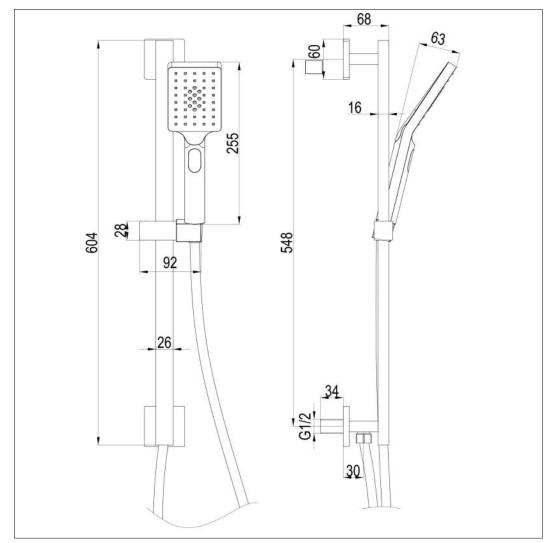

## **Encore Plus - Triple Mode Slide Rail Kit**

Encore Plus - Triple Mode Slide Rail Kit

Code: EP-SRK

## **Features**

- -Soft square sliding rail kit
- -Triple function handset
- -Slide bar and bracket both made from brass and chrome plated
- -Height adjustable handset position
- -Integrated brass wall outlet for minimal design
- -Complete with smooth hose and handset