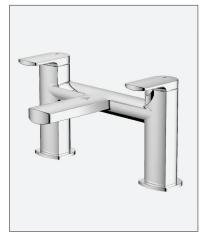

## Fuse - Bath Filler

## Fuse - Bath Filler

Code: F-BF

## **Features**

- Design lead recessed aerator
- Includes Neoperl aerator to ensure smooth flow
- 10 year warrenty (2 year on cartridge)