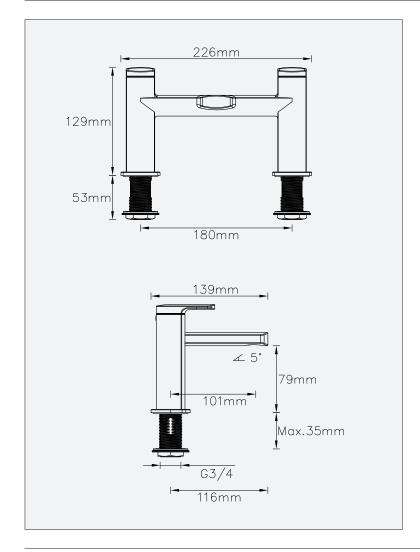

## **Technical Details**

- 10 year guarantee covering manufacturing faults

| Operating Pressure | 0.2 bar | 0.5 bar | 1 bar | 2 bar |
|--------------------|---------|---------|-------|-------|
| Flow Rate (L/min)  | 14.5    | 26.0    | 42.0  | 56.0  |