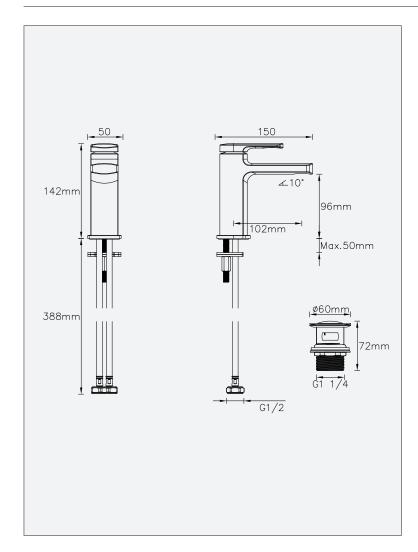

## **Features**

- Design lead recessed aerator
- Includes Neoperl aerator to ensure smooth flow
- 10 year warrenty (2 year on cartridge)

## **Technical Details**

- 10 year guarantee covering manufacturing faults

| Operating Pressure | 0.2 bar | 0.5 bar | 1 bar | 2 bar |
|--------------------|---------|---------|-------|-------|
| Flow Rate (L/min)  | 3.5     | 5.7     | 7.5   | 11.0  |