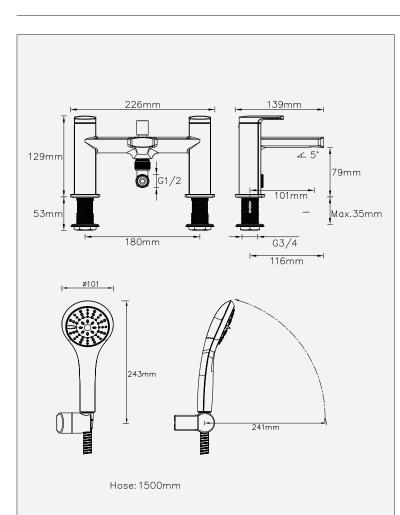

# FUSE - Bath Shower Mixer

## **Fuse - Bath Shower Mixer** Code: F-BS

#### Features

- Design lead recessed aerator
- Includes Neoperl aerator to ensure smooth flow
- 10 year warrenty (2 year on cartridge)

#### **Technical Details**

- 10 year guarantee covering manufacturing faults

|  | Operating Pressure | 0.2 bar | 0.5 bar | 1 bar | 2 bar |
|--|--------------------|---------|---------|-------|-------|
|  | Flow Rate (L/min)  | 12.0    | 24.0    | 32.0  | 44.0  |