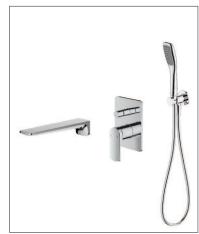

# Fuse - Wall Mounted Bath Shower Mixer

# **Fuse - Wall Mounted Bath Shower mixer**

Code: F-WBSMK

#### **Features**

- Design led recessed Neoperl aerator