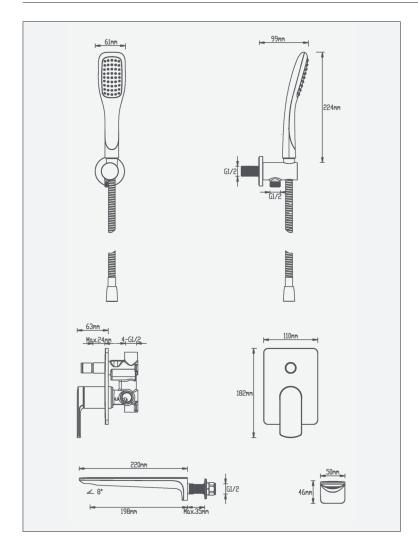

# Fuse - Wall Mounted Bath Shower Mixer

# **Fuse - Wall Mounted Bath Shower mixer**

Code: F-WBSMK

#### **Features**

- Design led recessed Neoperl aerator

### **Technical Details**

- 12 year warranty