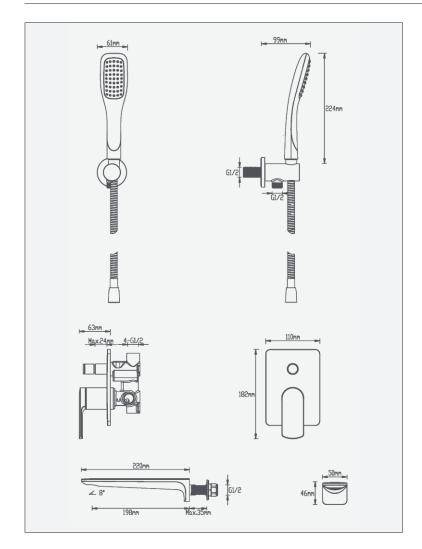

#### **Features**

- Design led recessed Neoperl aerator

#### **Technical Details**

- 5 year warranty

### **Spout**

| Operating Pressure | 0.5 bar | 1 bar | 2 bar | 3 bar |
|--------------------|---------|-------|-------|-------|
| Flow Rate (L/min)  | N/A     | 10.0  | 14.2  | 17.5  |

#### Shower

| Operating Pressure | 0.5 bar | 1 bar | 2 bar | 3 bar |
|--------------------|---------|-------|-------|-------|
| Flow Rate (L/min)  | N/A     | 6.0   | 8.5   | 10.5  |

Units 3 & 4, 16 Crawfordsburn Road, Newtownards, Co Down, Northern Ireland. BT23 4EA