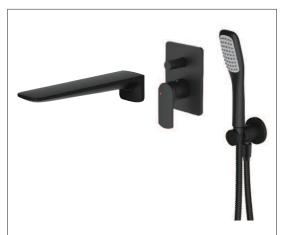

# Fuse Black - Wall Mounted Bath Shower Mixer

## **Fuse Black - Wall mounted Bath Shower Mixer**

Code: FU-WBSMK-BL