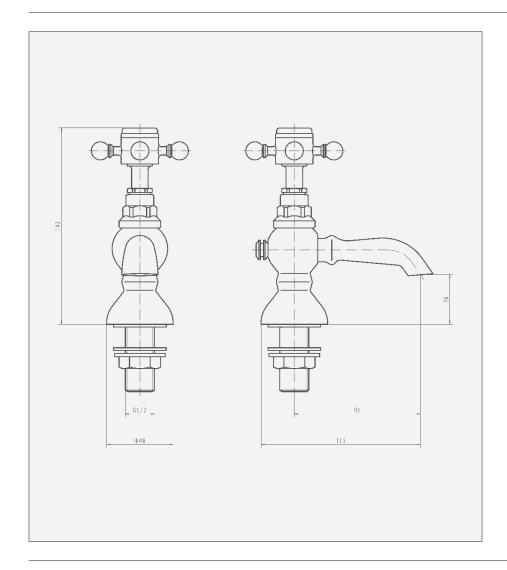

## **Georgia Basin Taps**

Code: G-BNT

## **Technical Details**

- 2 tap hole basin taps chrome
- 1/2" BSP inlets

| Operating Pressure | 0.2 bar | 0.5 bar | 1 bar | 2 bar |
|--------------------|---------|---------|-------|-------|
| Flow Rate (L/min)  | 5.3     | 9.9     | 14.6  | 21.2  |