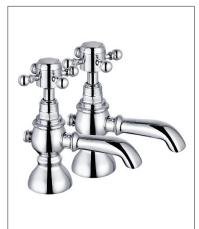

## **Georgia Basin Taps**

Code: G-BNT

## **Features**

- Cascade water flow
- Discreet etching for hot and cold
- 10 year warranty (2 year on cartridge)