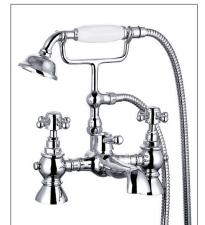

## **Georgia Bath Shower Mixer**

Code: G-BS

## **Features**

- Cascade water flow
- Hot and cold cover caps
- Supplied with traditional handset
- Hose
- and handset cradle
- Plunger diverter
- 10 year warranty (2 year on cartridge)