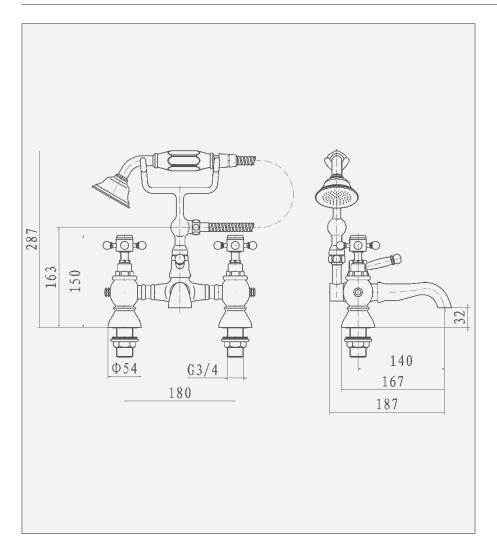

## **Georgia Bath Shower Mixer**

Code: G-BS

## **Features**

- Cascade water flow
- Hot and cold cover caps
- Supplied with traditional handset
- Hose
- and handset cradle
- Plunger diverter
- 10 year warranty (2 year on cartridge)

## **Technical Details**

- 2 tap hole deck mounted bath shower mixer - chrome 3/4" BSP inlets

| Operating Pressure | 0.2 bar | 0.5 bar | 1 bar | 2 bar |
|--------------------|---------|---------|-------|-------|
| Flow Rate (L/min)  | 12.3    | 21.6    | 32.0  | 38.2  |