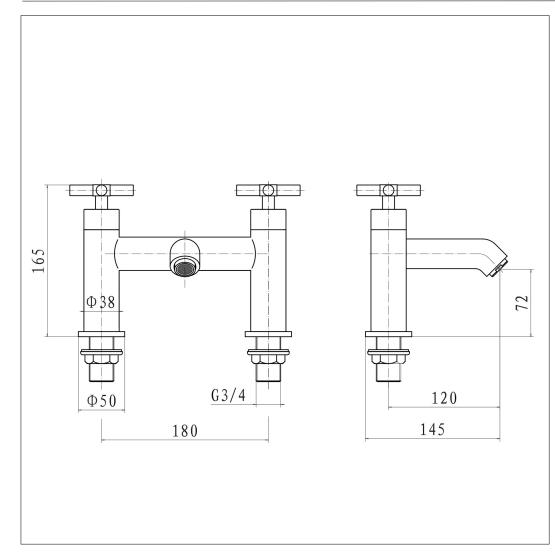

## Hail - Bath Filler

Hail Bath Filler

Code: H-BF

## **Technical Details:**

- 2 tap hole deck mounted bath filler—chrome
- 3/4" BSP inlets

| Operating Pressure | 0.2 bar | 0.5 bar | 1 bar | 2 bar |
|--------------------|---------|---------|-------|-------|
| Flow Rate (L/min)  | 6.0     | 11.8    | 18.2  | 25.1  |