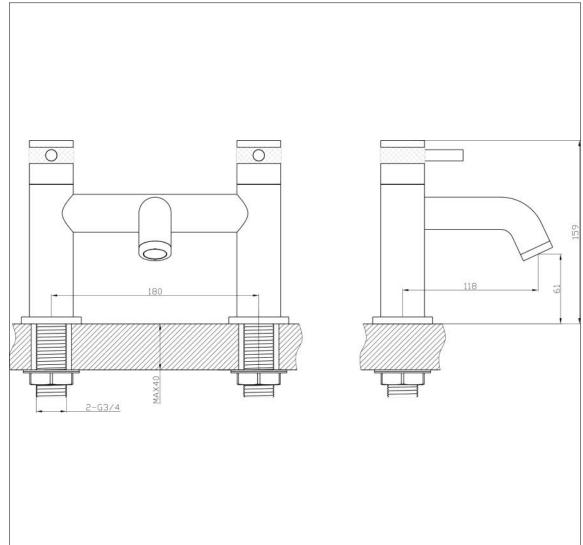

## **Features**

- -1/4 turn, 1/2" ceramic disc cartridge
- -Brass 3/4" BSP tails
- -Includes Neoperl aerator to ensure smooth flow
- -Mounting base plates for premium finish
- -Discreet etching for hot and cold
- -12 year warranty

| Operating Pressure | 0.5 bar | 1 bar | 1.5 bar |
|--------------------|---------|-------|---------|
| Flow Rate (L/min)  | 9.5     | 14.3  | 15.2    |

Units 3 & 4, 16 Crawfordsburn Road, Newtownards, Co Down, Northern Ireland. BT23 4EA