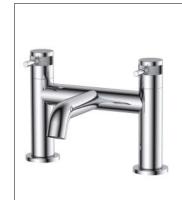

## **Kyloe Bath Filler - Chrome**

Kyloe Bath Filler Chrome

Code: KO-BF-CH

## **Features**

- -1/4 turn, 1/2" ceramic disc cartridge
- -Brass 3/4" BSP tails
- -Includes Neoperl aerator to ensure smooth flow
- -Mounting base plates for premium finish
- -Discreet etching for hot and cold
- -12 year warranty