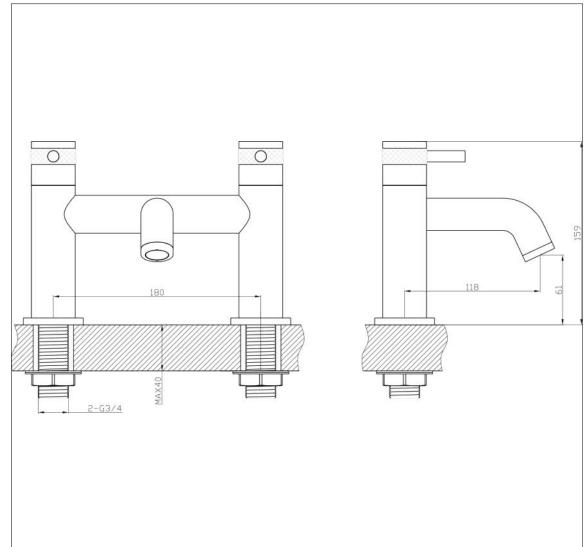

## **Kyloe Bath Filler - Chrome**

Kyloe Bath Filler Chrome

Code: KO-BF-CH

## **Features**

- -1/4 turn, 1/2" ceramic disc cartridge
- -Brass 3/4" BSP tails
- -Includes Neoperl aerator to ensure smooth flow
- -Mounting base plates for premium finish
- -Discreet etching for hot and cold
- -12 year warranty