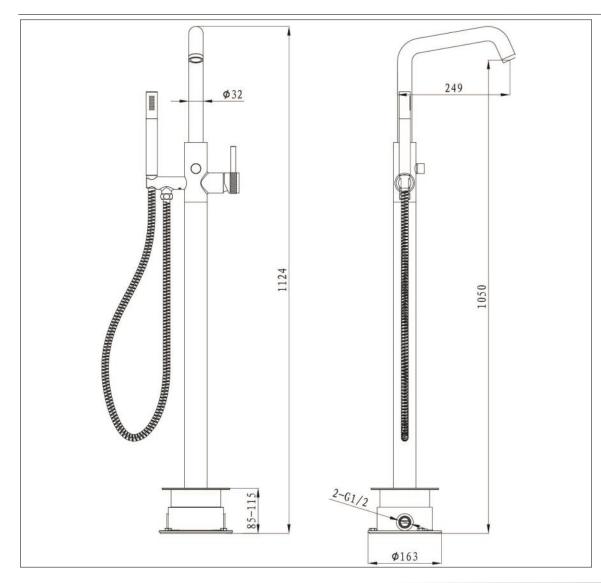

## **Kyloe Freestanding Bath Shower Mixer - Brushed Nickel**

Kyloe Freestanding Bath Shower Mixer Brushed Nickel

Code: KO-FSBSM-BN

## **Features**

- -Neoperl aerator to ensure smooth flow
- -Discreet etching for hot and cold
- -Pull and Twist lock diverter
- -1.5m stainless steel shower hose
- -Brass pencil handset and holder
- -EasyFit Box to reduce installation time -G 1/2 inlet
- -35mm cartridge
- -12 year warranty