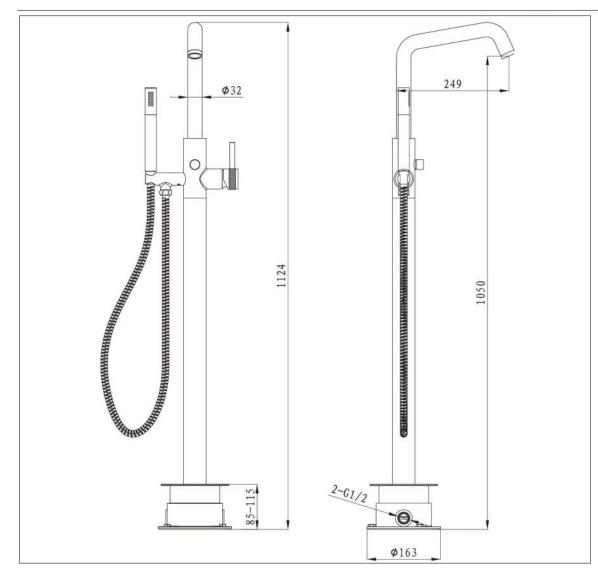

## **Kyloe Freestanding Bath Shower Mixer - Chrome**

Kyloe Freestanding Bath Shower Mixer Chrome

Code: KO-FSBSM-CH

## **Features**

- -Neoperl aerator to ensure smooth flow
- -Discreet etching for hot and cold
- -Pull and Twist lock diverter
- -1.5m stainless steel shower hose
- -Brass pencil handset and holder
- -EasyFit Box to reduce installation time -G 1/2 inlet
- -35mm cartridge
- -12 year warranty