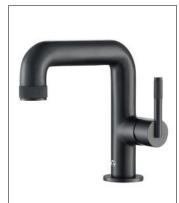

## **Kyloe - Side Lever Basin Mono - Matt Black**

Kyloe Basin Mono Side Lever Matt Black

Code: KO-SLB-BL