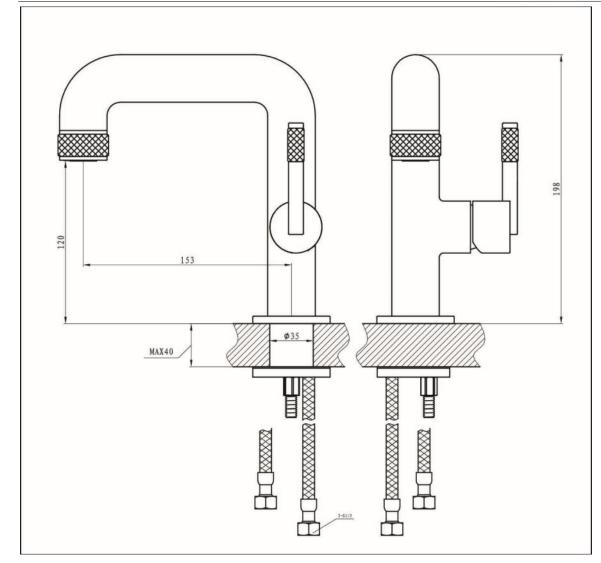

## **Features**

- -Supplied with clicker waste and 1/2" flexible tail water inlets
- -Includes Neoperl aerator to ensure smooth flow
- -Mounting base plate for premium finish
- -Discreet etching for hot and cold
- -12 year warranty
- -35mm cartridge