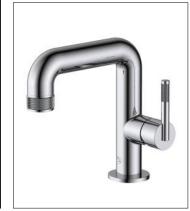

## Kyloe - Side Lever Basin Mono - Chrome

Kyloe Basin Mono Side Lever Matt Black

Code: KO-SLB-CH

## **Features**

- -Supplied with clicker waste and 1/2" flexible tail water inlets
- -Includes Neoperl aerator to ensure smooth flow
- -Mounting base plate for premium finish
- -Discreet etching for hot and cold
- -12 year warranty
- -35mm cartridge