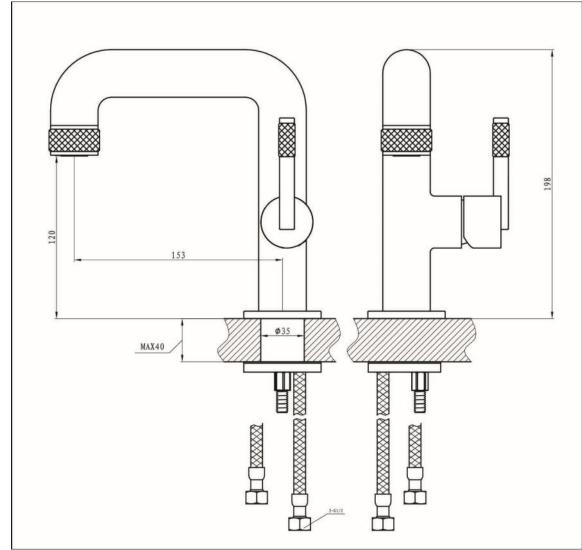

## Kyloe - Side Lever Basin Mono - Chrome

Kyloe Basin Mono Side Lever Matt Black

Code: KO-SLB-CH

## **Features**

- -Supplied with clicker waste and 1/2" flexible tail water inlets
- -Includes Neoperl aerator to ensure smooth flow
- -Mounting base plate for premium finish
- -Discreet etching for hot and cold
- -12 year warranty
- -35mm cartridge