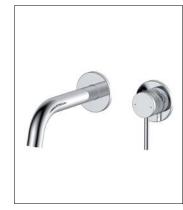

## **Kyloe - Wall Mounted Bath Filler - Chrome**

Kyloe Wall Mounted Bath Filler Chrome

Code: KO-WF-CH

## **Features**

- -EasyFit box to reduce installation time
- -Neoperl flow straightener
- -Discreet etching for hot and cold
- -35mm cartridge
- -12 year warranty

| Operating Pressure | 0.5 bar | 1 bar | 1.5 bar |
|--------------------|---------|-------|---------|
| Flow Rate (L/min)  | 11.2    | 15.9  | 16.7    |