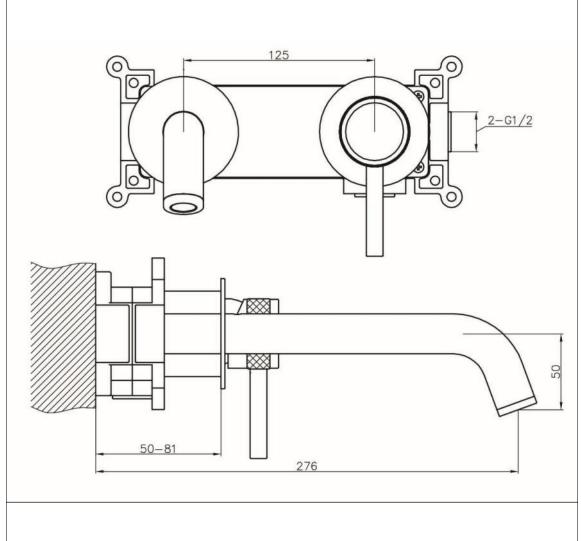

## **Kyloe - Wall Mounted Bath Filler - Chrome**

Kyloe Wall Mounted Bath Filler Chrome

Code: KO-WF-CH

## **Features**

- -EasyFit box to reduce installation time
- -Neoperl flow straightener
- -Discreet etching for hot and cold
- -35mm cartridge
- -12 year warranty

| Operating Pressure | 0.5 bar | 1 bar | 1.5 bar |
|--------------------|---------|-------|---------|
| Flow Rate (L/min)  | 11.2    | 15.9  | 16.7    |