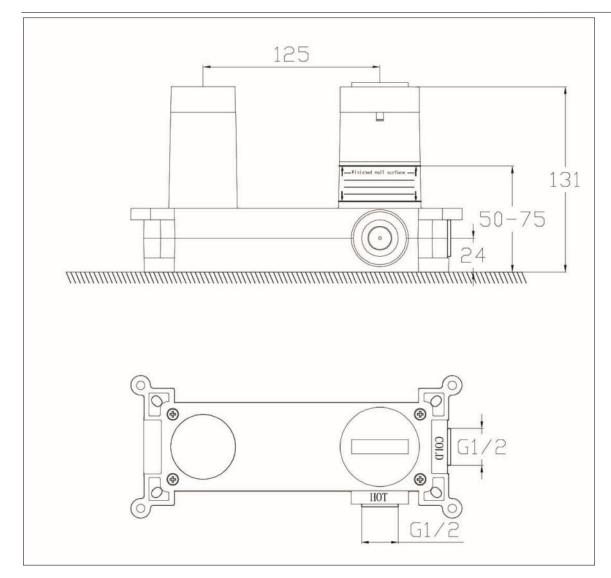

## **Kyloe - Wall Mounted Bath Filler - EasyFit Box**

Kyloe Wall Mounted Bath Filler EasyFit Box

## **Features**

- -Supplied with Kyloe Wall Mounted Bath Filler
- -Inlet and Outlet G 1/2"
- -Bubble level incorporated
- -Installation depth 50-75mm

Units 3 & 4, 16 Crawfordsburn Road, Newtownards, Co Down, Northern Ireland. BT23 4EA