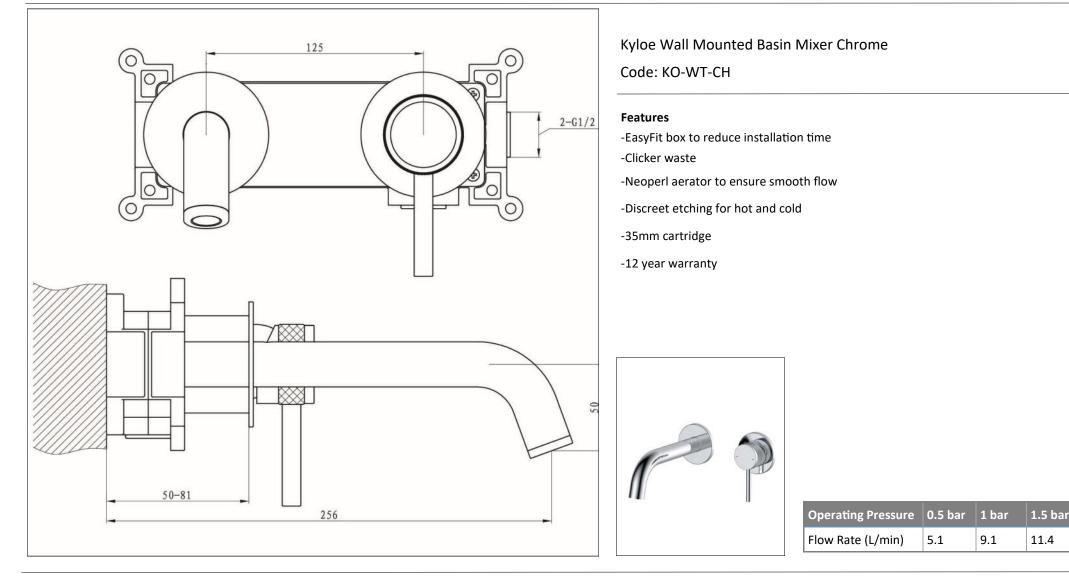

## Kyloe - Wall Mounted Basin Mixer - Chrome

Units 3 & 4, 16 Crawfordsburn Road, Newtownards, Co Down, Northern Ireland. BT23 4EA

## Features

-Supplied with Kyloe Wall Mounted Basin Mixer

-Inlet and Outlet G 1/2"

-Bubble level incorporated

-Installation depth 50-75mm

© 2019 Aqualla. All rights reserved.