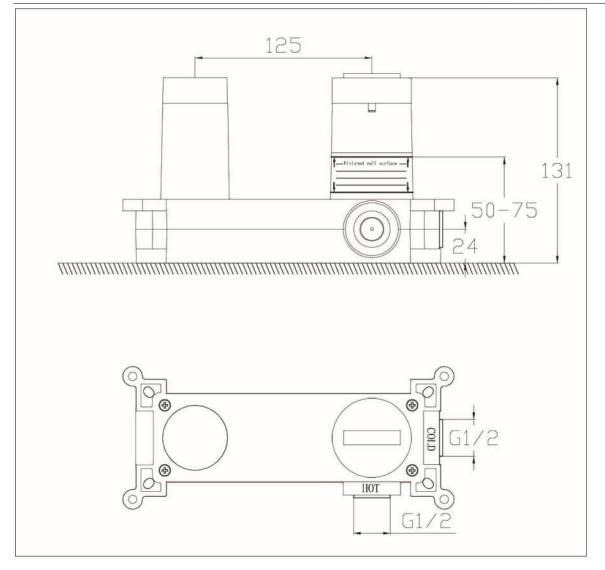

## Sales Enquiries Email: info@aquallabrassware.com

Tel: +44 (0) 28 9182 8000 Fax: +44 (0) 28 9181 2888 Technical and Aftersales Email: support@aquallabrassware.com Kyloe Wall Mounted Basin Mixer EasyFit Box

## Features

-Supplied with Kyloe Wall Mounted Basin Mixer

-Inlet and Outlet G 1/2"

-Bubble level incorporated

-Installation depth 50-75mm

© 2019 Aqualla. All rights reserved.