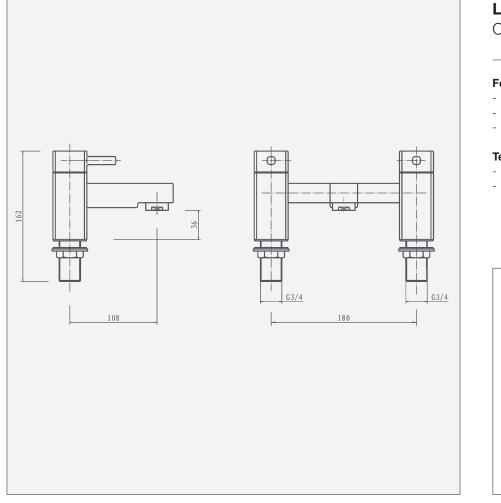

## Lan Bath Filler

Code: L-BF

#### Features

- Includes Neoperl aerator to ensure smooth flow
- Discreet etching for hot and cold
- 10 year warranty (2 year on cartridge)

#### **Technical Details**

- 2 tap hole deck mounted bath filler chrome
- 3/4" BSP inlets

|  | Operating Pressure | 0.2 bar | 0.5 bar | 1 bar | 2 bar |
|--|--------------------|---------|---------|-------|-------|
|  | Flow Rate (L/min)  | 16.1    | 28.3    | 39.2  | 46.3  |