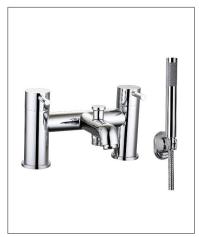

## **Luca Bath Shower Mixer**

Code: LU-BS

## **Features**

- Includes Neoperl flow straightener to ensure smooth flow
- Discreet etching for hot and cold
- Supplied with designer pencil handset
- Hose and wall bracket
- Plunger diverter
- 10 year warranty (2 year on cartridge)