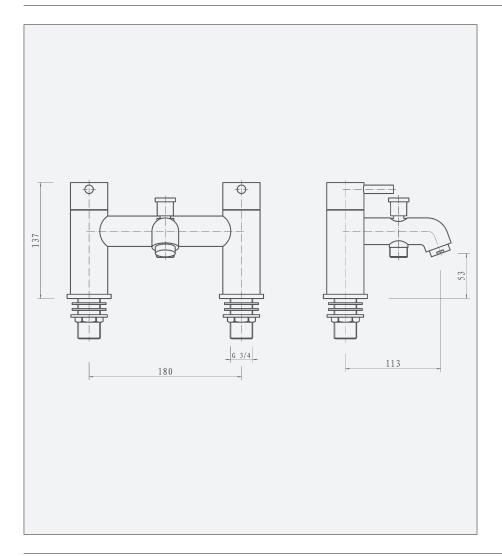

## **Technical Details**

- 2 tap hole deck mounted bath shower mixer chrome
- 3/4" BSP inlets

| Operating Pressure | 0.2 bar | 0.5 bar | 1 bar | 2 bar |
|--------------------|---------|---------|-------|-------|
| Flow Rate (L/min)  | 5.4     | 9.1     | 13.7  | 19.9  |