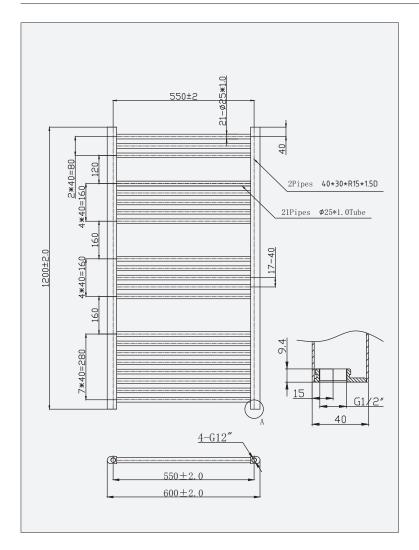

## Luca Matt Black - 1200 x 600mm Towel Radiator

## **Luca Matt Black - Towel Radiator**

Code: MBLUF120-6

| Colour | Code         | Height | Width | Pipe<br>Centres* | Tube<br>(pcs) | <b>BTU</b> (50°C) | <b>BTU</b> (60°C) |
|--------|--------------|--------|-------|------------------|---------------|-------------------|-------------------|
|        | k MBLUF120-6 |        | 600mm | 550mm            | 21            | 2274              | 2888              |

## **Features**

- Modern style column radiator with towel rail
- Aqualla black valves available to suit
- 5 year warranty

\*Distance from wall to pipe centres - 75.5mm.

All BTU ratings at 50°C are for the EN442 regulation test and the BTU ratings at 60°C are for comparison.