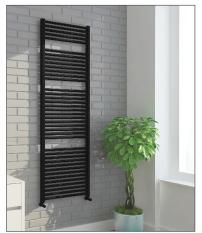

## Luca Matt Black - 1200 x 600mm Towel Radiator

## **Features**

- Modern style column radiator with towel rail
- Aqualla black valves available to suit
- 5 year warranty

\*Distance from wall to pipe centres - 75.5mm.

All BTU ratings at 50°C are for the EN442 regulation test and the BTU ratings at 60°C are for comparison.