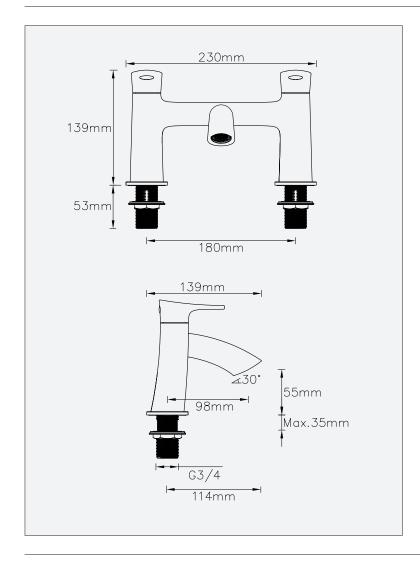

## Porto - Bath Filler

## Porto - Bath Filler

Code: PO-BF

## **Features**

- Design lead recessed aerator
- Includes Neoperl aerator to ensure smooth flow
- 10 year warrenty (2 year on cartridge)

## **Technical Details**

- 10 year guarantee covering manufacturing faults

| Operating Pressure | 0.2 bar | 0.5 bar | 1 bar | 2 bar |
|--------------------|---------|---------|-------|-------|
| Flow Rate (L/min)  | 19.4    | 30.8    | 52.5  | 69.6  |