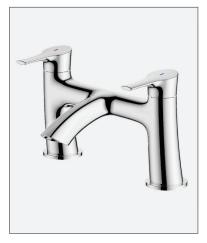

## Porto - Bath Filler

## Porto - Bath Filler

Code: PO-BF

## **Features**

- Design lead recessed aerator
- Includes Neoperl aerator to ensure smooth flow
- 10 year warrenty (2 year on cartridge)