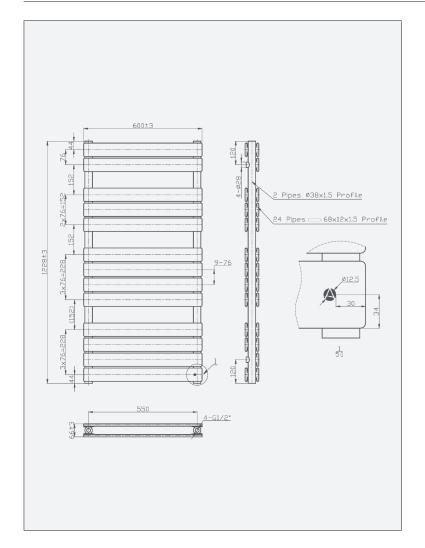

## **Source Radiator - Anthracite**

Code: SO123-6A

| SO123-6B 1230mm | 600mm | 24 | 4025 | 4800 |
|-----------------|-------|----|------|------|

## **Features**

- Complete with Aromawell feature, which holds aromatherapy oil; when the heating is on this will scent your bathroom
- Double panel to maximze heat output
- Complete with 4 fixing brackets
- 5 year product guarantee
- Powder coated finish