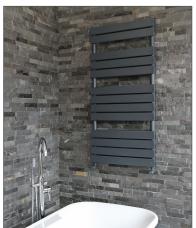

## Source Radiator - Anthracite

## **Source Radiator - Anthracite**

Code: SO123-6A

| SO123-6B 1230mm | 600mm | 24 | 4025 | 4800 |
|-----------------|-------|----|------|------|

## **Features**

- Complete with Aromawell feature, which holds aromatherapy oil; when the heating is on this will scent your bathroom
- Double panel to maximze heat output
- Complete with 4 fixing brackets
- 5 year product guarantee
- Powder coated finish