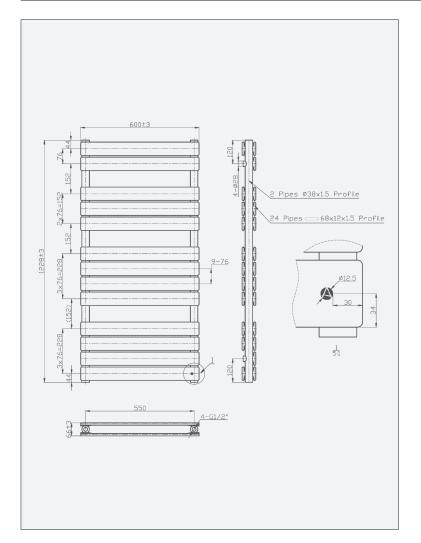

## Source Radiator - Matt Black

Code: SO123-6B

| Code     | L / Length (mm) | W / Width (mm) | Tube (pcs) | BTU (50°C) | BTU (60°C) |
|----------|-----------------|----------------|------------|------------|------------|
| SO123-6B | 1230mm          | 600mm          | 24         | 4025       | 4800       |

## **Features**

- Complete with Aromawell feature, which holds aromatherapy oil; when the heating is on this will scent your bathroom
- Double panel to maximze heat output
- Complete with 4 fixing brackets
- 5 year product guarantee
- Powder coated finish

All BTU ratings at 50°C are for the EN442 regulation test and the BTU ratings at 60°C are for comparison.

Unit 4 & 5, Kiltonga Industrial Estate, Newtownards, Co Down, Northern Ireland. BT23 4TJ

Tel: +44 (0) 28 9182 8000 Fax: +44 (0) 28 9181 2888 Sales Enquiries