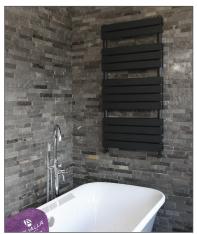

## Source Radiator - Matt Black

## **Features**

- Complete with Aromawell feature, which holds aromatherapy oil; when the heating is on this will scent your bathroom
- Double panel to maximze heat output
- Complete with 4 fixing brackets
- 5 year product guarantee
- Powder coated finish