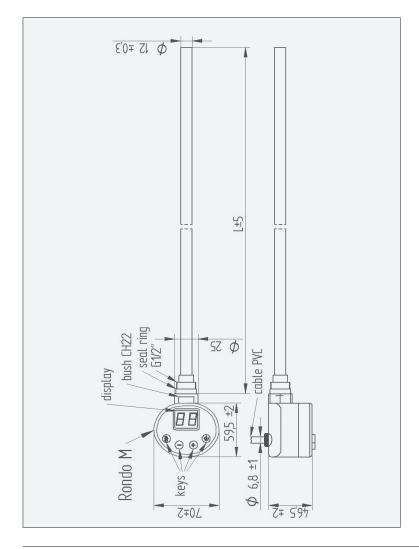

## Thermostatic Element - 300W

## Thermostatic Element - 300W

Code: TE300

## **Features**

- Digital controls
- 2-hour heat booster
- Single time setting for daily use
- Anti-freeze protection for towel radiator
- Various wattages available to suit all sizes of towel rails
- German technology
- Compatible with dual fuel
- 2-year guarantee
- Pre-filling option available
- Element has a 1.2m white cable for hard wiring