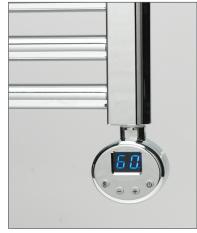

## Thermostatic Element - 300W

## Thermostatic Element - 300W

Code: TE300

## **Features**

- Digital controls
- 2-hour heat booster
- Single time setting for daily use
- Anti-freeze protection for towel radiator
- Various wattages available to suit all sizes of towel rails
- German technology
- Compatible with dual fuel
- 2-year guarantee
- Pre-filling option available
- Element has a 1.2m white cable for hard wiring