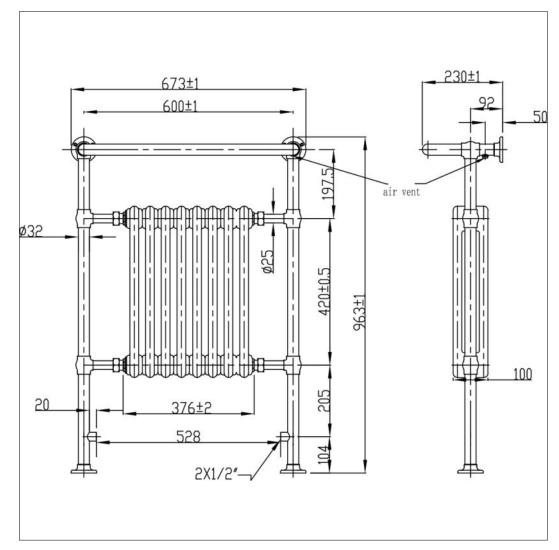

## **Georgia Traditional - Towel Warmer**

Georgia Traditional - Towel Warmer

Code: TR9-6

| H/Height<br>(mm) | W/Width<br>(mm) | D/Pipe<br>Centres<br>(mm)* | BTU (50C) | BTU (60C) |
|------------------|-----------------|----------------------------|-----------|-----------|
| 952              | 659             | 435**                      | 2166      | 2599      |

\*Distance from wall to pipe centres - 96mm (+/-2mm variance on all pipe centres).

\*\*If used with Aqualla Traditional angled valves.

All BTU ratings at 50°C are for the EN442 regulation test and the BTU ratings at 60°C are for comparison.