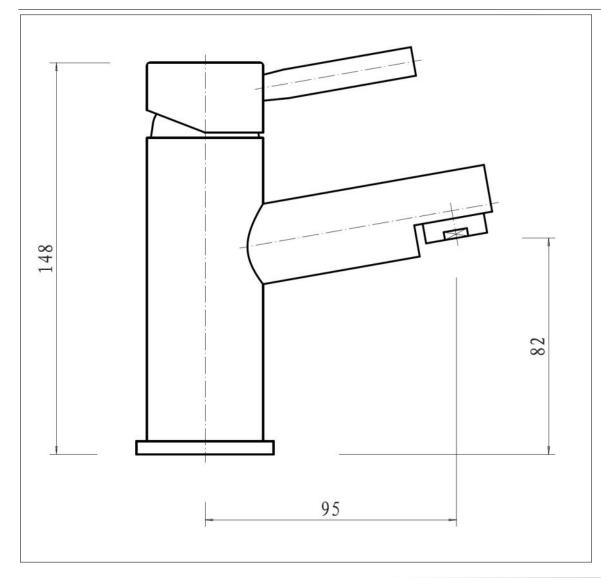

## Vine - Basin Mixer





Vine Basin Mixer

Code: V-BM

## **Features**

- -Supplied with clicker waste and 1/2" flexible tail water inlets
- -Includes Neoperl aerator to ensure smooth flow
- -Mounting base plate for premium finish
- -Discreet etching for hot and cold
- -12 year warranty



| Operating Pressure | 0.2 bar | 0.5 bar | 1 bar |
|--------------------|---------|---------|-------|
| Flow Rate (L/min)  | 3.7     | 5.8     | 8     |

Units 3 & 4, 16 Crawfordsburn Road, Newtownards, Co Down, Northern Ireland, BT23 4EA

Tel: +44 (0) 28 9182 8000 Fax: +44 (0) 28 9181 2888 Sales Enquiries

Email: info@aquallabrassware.com

Technical and Aftersales

Email: support@aquallabrassware.com