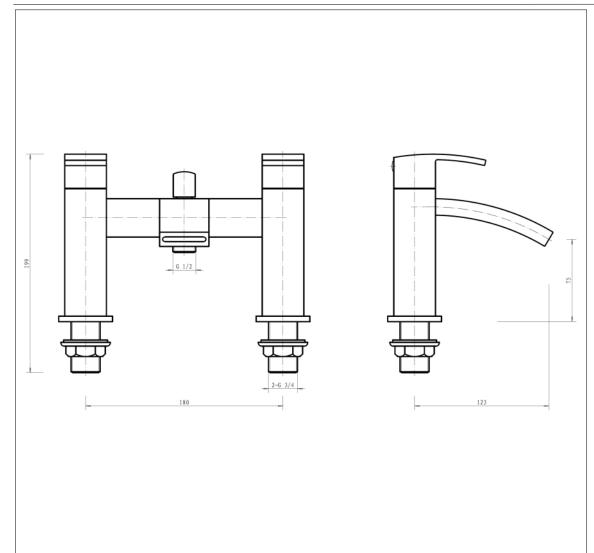

## Zen - Bath Shower Mixer

Zen Bath Shower Mixer

Code: Z-BS

## **Features**

- -Cascade water flow
- -Discreet etching for hot and cold
- -Supplied with designer pencil handset, hose and wall bracket
- -Plunger diverter
- -12 year warranty

## **Technical Details**

-3/4" BSP inlets

| Operating Pressure | 0.5 bar | 1 bar |
|--------------------|---------|-------|
| Flow Rate (L/min)  | 12      | 18.2  |

Units 3 & 4, 16 Crawfordsburn Road, Newtownards, Co Down, Northern Ireland, BT23 4EA