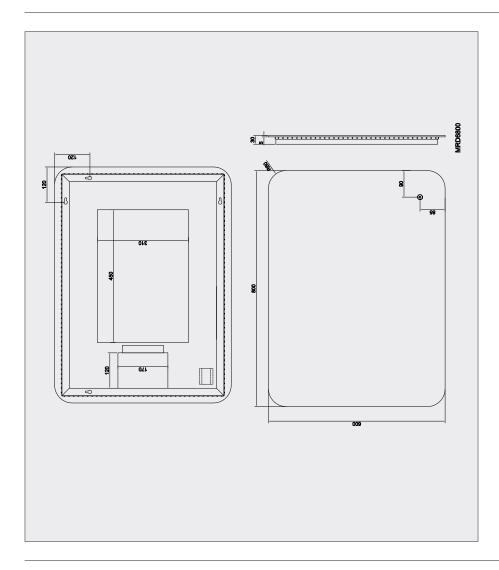

## Fuse LED Mirror - 800 x 600mm

## Fuse LED Mirror - 800 x 600mm

Code: 9F86

## **Features**

- Energy efficient LED lighting
- Heated demister pad
- Press & hold touch switch to adjust between cool and warm lighting
- Frameless mirror with controlled LED lighting
- Infrared on/off sensor
- Slimline 33mm wall projection