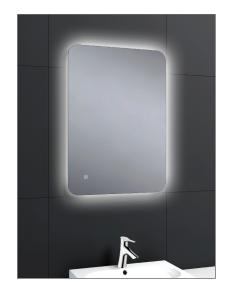

## Fuse LED Mirror - 800 x 600mm

## Fuse LED Mirror - 800 x 600mm

Code: 9F86

## **Features**

- Energy efficient LED lighting
- Heated demister pad
- Press & hold touch switch to adjust between cool and warm lighting
- Frameless mirror with controlled LED lighting
- Infrared on/off sensor
- Slimline 33mm wall projection