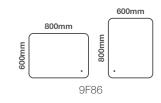

## Fuse LED Mirror - 800 x 600mm

Code: 9F86

## Portrait or Landscape Fitting

Units 3 & 4 16 Crawfordsburn Road Newtownards County Down BT23 4EA

**Tel**: +44 (0) 28 9182 8000 **Fax**: +44 (0) 28 9181 2888

Sales Enquiries

Email: info@aquallabrassware.com