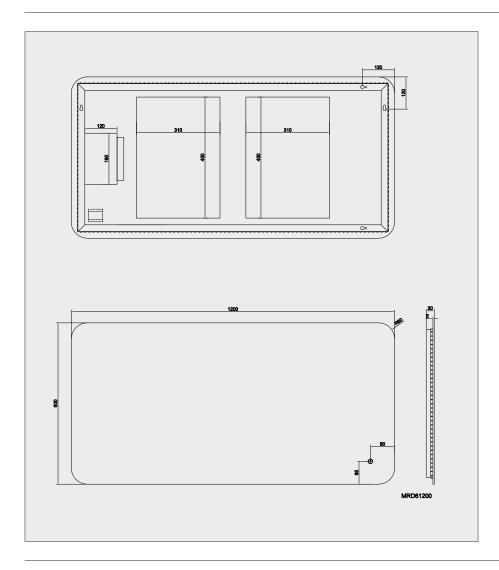

## Fuse LED Mirror - 1200 x 600mm

## Fuse LED Mirror - 1200 x 600mm

Code: 9F126

## **Features**

- Energy efficient LED lighting
- Heated demister pad
- Press & hold touch switch to adjust between cool and warm lighting
- Frameless mirror with controlled LED lighting
- Infrared on/off sensor
- Slimline 33mm wall projection