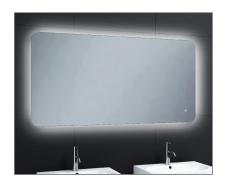

## Fuse LED Mirror - 1200 x 600mm

## Fuse LED Mirror - 1200 x 600mm

Code: 9F126

## **Features**

- Energy efficient LED lighting
- Heated demister pad
- Press & hold touch switch to adjust between cool and warm lighting
- Frameless mirror with controlled LED lighting
- Infrared on/off sensor
- Slimline 33mm wall projection